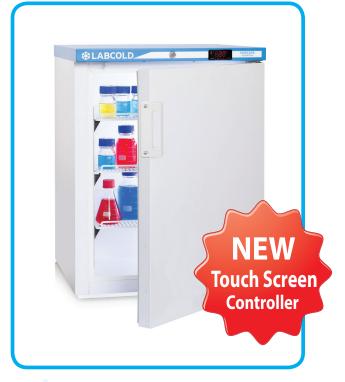

The **Labcold** Sparkfree range is engineered to store flammable materials safely with no sources of ignition inside the chambers. Anything that could cause a spark is located outside of the chamber.

## Warning: Do not store open containers of volatile substances in this freezer.

For extra security all sparkfree models are fitted with a built in lock and digital temperature display. The display features high and low audio and visual temperature alarms as standard in addition to a door open alarm.

## RLVF0417 Sparkfree Freezer

| Part Number                    | RLVF0417                                                  |
|--------------------------------|-----------------------------------------------------------|
| Capacity (Litres)              | 124                                                       |
| Style                          | Under Bench                                               |
| Exterior Dimensions<br>(HxWxD) | 835 x 600 x 600mm                                         |
| Interior Dimensions<br>(HxWxD) | 680 x 460 x 410mm                                         |
| Weight                         | 45kg                                                      |
| Energy Consumption             | 0.8kWh/24hr                                               |
| Operating Temperature          | -18°C to -25°C                                            |
| Factory Set Point              | -20°C                                                     |
| Interior Construction          | Powder Coated Steel                                       |
| Exterior Construction          | Powder Coated Steel                                       |
| Door Style                     | Self Closing                                              |
| Door Hinging                   | Right (can be<br>reversed please ask<br>at time of order) |
| Shelves                        | 3                                                         |
| Shelf Dimensions (w x d)       | 2 of 460 x407mm<br>of 460 x 240mm                         |
| Door Lock                      | ✓                                                         |
| Door Open Alarm                | √                                                         |
| Feet                           | 4                                                         |
| Temperature Display            | √                                                         |
| High Temperature Alarm         | √                                                         |
| Low Temperature Alarm          | ✓                                                         |
| Access Port                    | ✓                                                         |
| Manual Defrost                 | ✓                                                         |
| Eco Friendly Refrigerant       | ✓                                                         |
|                                |                                                           |