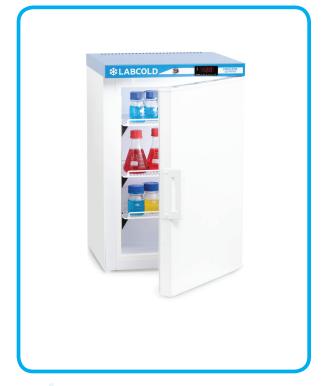

The **Labcold** Sparkfree range is engineered to store flammable materials safely with no sources of ignition inside the chambers. Anything that could cause a spark is located outside of the chamber.

## Warning: Do not store open containers of volatile substances in this freezer.

For extra security all sparkfree models are fitted with a built in lock and digital temperature display. The display features high and low audio and visual temperature alarms as standard in addition to a door open alarm.

## RLVF0217 Bench Top Sparkfree Freezer

| Part Number                    | RLVF0217                                                  |
|--------------------------------|-----------------------------------------------------------|
| Capacity (Litres)              | 66                                                        |
| Style                          | Bench Top                                                 |
| Exterior Dimensions<br>(HxWxD) | 740 x 450 x 510mm                                         |
| Interior Dimensions<br>(HxWxD) | 590 x 333 x 300mm                                         |
| Weight                         | 34kg                                                      |
| <b>Energy Consumption</b>      | 0.19kWh/24hr                                              |
| Operating Temperature          | -18°C to -25°C                                            |
| Factory Set Point              | -20℃                                                      |
| Interior Construction          | <b>Powder Coated Steel</b>                                |
| <b>Exterior Construction</b>   | Powder Coated Steel                                       |
| Door Style                     | Self Closing                                              |
| Door Hinging                   | Right (can be<br>reversed please ask<br>at time of order) |
| Shelves                        | 3                                                         |
| Shelf Dimensions (w x d)       | 2 of 309 x 275mm<br>of 309 x 150mm                        |
| Door Lock                      | ✓                                                         |
| Door Open Alarm                | ✓                                                         |
| Feet                           | 4                                                         |
| Temperature Display            | ✓                                                         |
| High Temperature Alarm         | √                                                         |
| Low Temperature Alarm          | √                                                         |
| Manual Defrost                 | √                                                         |
| Eco Friendly Refrigerant       | √                                                         |
|                                |                                                           |