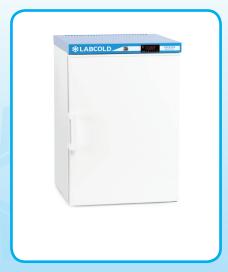

The **Labcold** Sparkfree range is engineered to store flammable materials safely with no sources of ignition inside the chambers. Anything that could cause a spark is located outside of the chamber.

## Warning: Do not store open containers of volatile substances in this freezer.

For extra security all sparkfree models are fitted with a built in lock and digital temperature display. The display features high and low audio and visual temperature alarms as standard in addition to a door open alarm.

## RLVF0217 Bench Top Sparkfree Freezer

| Part Number                    | RLVF0217                                                  |
|--------------------------------|-----------------------------------------------------------|
| Capacity (Litres)              | 66                                                        |
| Style                          | Bench Top                                                 |
| Exterior Dimensions<br>(HxWxD) | 740 x 450 x 510mm                                         |
| Interior Dimensions<br>(HxWxD) | 590 x 333 x 300mm                                         |
| Weight                         | 34kg                                                      |
| <b>Energy Consumption</b>      | 0.19kWh/24hr                                              |
| Operating Temperature          | -18°C to -25°C                                            |
| Factory Set Point              | -20℃                                                      |
| Interior Construction          | <b>Powder Coated Steel</b>                                |
| <b>Exterior Construction</b>   | Powder Coated Steel                                       |
| Door Style                     | Self Closing                                              |
| Door Hinging                   | Right (can be<br>reversed please ask<br>at time of order) |
| Shelves                        | 3                                                         |
| Shelf Dimensions (w x d)       | 2 of 309 x 275mm<br>of 309 x 150mm                        |
| Door Lock                      | ✓                                                         |
| Door Open Alarm                | ✓                                                         |
| Feet                           | 4                                                         |
| Temperature Display            | ✓                                                         |
| High Temperature Alarm         | √                                                         |
| Low Temperature Alarm          | √                                                         |
| Manual Defrost                 | √                                                         |
| Eco Friendly Refrigerant       | √                                                         |
|                                |                                                           |