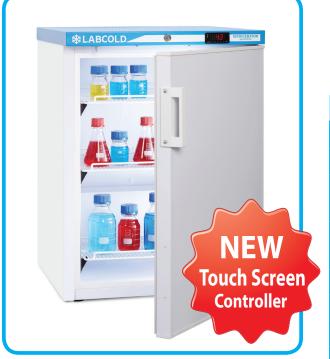

The **Labcold** Sparkfree range is engineered to store flammable materials safely with no sources of ignition inside the chambers. Anything that could cause a spark is located outside of the chamber.

## Warning: Do not store open containers of volatile substances in this fridge.

For extra security all sparkfree models are fitted with a built in lock and digital temperature display. The display features high and low audio and visual temperature alarms as standard in addition to a door open alarm.

## RLPR0517 Sparkfree Refrigerator

| Part Number                    | RLPR0517                                                  |
|--------------------------------|-----------------------------------------------------------|
| Capacity (Litres)              | 150                                                       |
| Style                          | Under Bench                                               |
| Exterior Dimensions<br>(HxWxD) | 835 x 600 x 600mm                                         |
| Interior Dimensions<br>(HxWxD) | 690 x 480 x 410mm                                         |
| Weight                         | 45kg                                                      |
| <b>Energy Consumption</b>      | 1.1kWh/24hr                                               |
| Operating Temperature          | +0°C to +10°C                                             |
| Factory Set Point              | +5°C                                                      |
| Interior Construction          | <b>Powder Coated Steel</b>                                |
| <b>Exterior Construction</b>   | <b>Powder Coated Steel</b>                                |
| Door Style                     | Self Closing                                              |
| Door Hinging                   | Right (can be<br>reversed please ask<br>at time of order) |
| Door Lock                      | ✓                                                         |
| Shelves                        | 3                                                         |
| Shelf dimension (WxD)          | 2 x 475 x 385mm<br>x 475 x 245mm                          |
| Spare shelves available        | ✓                                                         |
| Feet                           | 4                                                         |
| Temperature Display            | ✓                                                         |
| High Temperature Alarm         | √                                                         |
| Low Temperature Alarm          | √                                                         |
| Door Open Alarm                | √                                                         |
| Access Port                    | ✓                                                         |
| Off Cycle Auto Defrost         | √                                                         |
| Eco Friendly Refrigerant       | √                                                         |
|                                |                                                           |