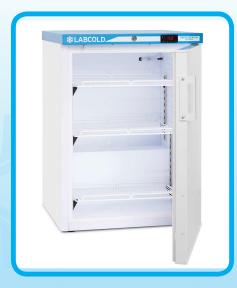

## RLPR0517 Sparkfree Refrigerator

| Part Number                    | RLPR0517                                                  |
|--------------------------------|-----------------------------------------------------------|
| Capacity (Litres)              | 150                                                       |
| Style                          | Under Bench                                               |
| Exterior Dimensions<br>(HxWxD) | 835 x 600 x 600mm                                         |
| Interior Dimensions<br>(HxWxD) | 690 x 480 x 410mm                                         |
| Weight                         | 45kg                                                      |
| <b>Energy Consumption</b>      | 1.1kWh/24hr                                               |
| Operating Temperature          | +0°C to +10°C                                             |
| Factory Set Point              | +5°C                                                      |
| Interior Construction          | <b>Powder Coated Steel</b>                                |
| <b>Exterior Construction</b>   | <b>Powder Coated Steel</b>                                |
| Door Style                     | Self Closing                                              |
| Door Hinging                   | Right (can be<br>reversed please ask<br>at time of order) |
| Door Lock                      | ✓                                                         |
| Shelves                        | 3                                                         |
| Shelf dimension (WxD)          | 2 x 475 x 385mm<br>x 475 x 245mm                          |
| Spare shelves available        | ✓                                                         |
| Feet                           | 4                                                         |
| Temperature Display            | ✓                                                         |
| High Temperature Alarm         | √                                                         |
| Low Temperature Alarm          | √                                                         |
| Door Open Alarm                | √                                                         |
| Access Port                    | ✓                                                         |
| Off Cycle Auto Defrost         | √                                                         |
| Eco Friendly Refrigerant       | √                                                         |
|                                |                                                           |