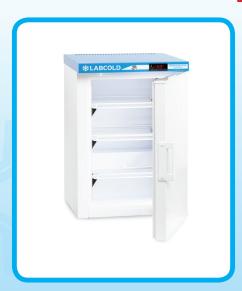

The **Labcold** Sparkfree range is engineered to store flammable materials safely with no sources of ignition inside the chambers. Anything that could cause a spark is located outside of the chamber.

## Warning: Do not store open containers of volatile substances in this fridge.

For extra security all sparkfree models are fitted with a built in lock and digital temperature display. The display features high and low audio and visual temperature alarms as standard in addition to a door open alarm.

## RLPR0217 Bench Top Sparkfree Refrigerator

| Part Number                    | RLPR0217                                                  |
|--------------------------------|-----------------------------------------------------------|
| Capacity (Litres)              | 66                                                        |
| Style                          | Bench Top                                                 |
| Exterior Dimensions<br>(HxWxD) | 740 x 450 x 510mm                                         |
| Interior Dimensions<br>(HxWxD) | 590 x 333 x 300mm                                         |
| Weight                         | 34kg                                                      |
| Energy Consumption             | 0.19kWh/24hr                                              |
| Operating Temperature          | +0°C to +10°C                                             |
| Factory Set Point              | +5°C                                                      |
| Interior Construction          | <b>Powder Coated Steel</b>                                |
| Exterior Construction          | Powder Coated Steel                                       |
| Door Style                     | Self Closing                                              |
| Door Hinging                   | Right (can be<br>reversed please ask<br>at time of order) |
| Door Lock                      | ✓                                                         |
| Shelves                        | 3                                                         |
| Shelf dimension (WxD)          | 2 x 346 x 203mm<br>x 346 x 150mm                          |
| Spare shelves available        | ✓                                                         |
| Feet                           | 4                                                         |
| Temperature Display            | ✓                                                         |
| High Temperature Alarm         | √                                                         |
| Low Temperature Alarm          | √                                                         |
| Door Open Alarm                | √                                                         |
| Manual Defrost                 | √                                                         |
| Eco Friendly Refrigerant       | √                                                         |
|                                |                                                           |