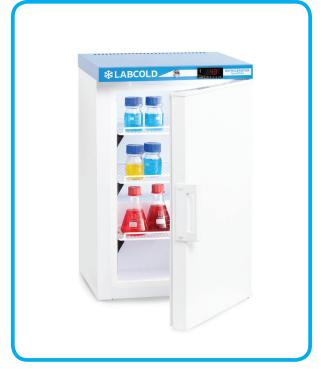

The **Labcold** Sparkfree range is engineered to store flammable materials safely with no sources of ignition inside the chambers. Anything that could cause a spark is located outside of the chamber.

## Warning: Do not store open containers of volatile substances in this fridge.

For extra security all sparkfree models are fitted with a built in lock and digital temperature display. The display features high and low audio and visual temperature alarms as standard in addition to a door open alarm.

## RLPR0217 Bench Top Sparkfree Refrigerator

| Part Number                    | RLPR0217                                                  |
|--------------------------------|-----------------------------------------------------------|
| Capacity (Litres)              | 66                                                        |
| Style                          | Bench Top                                                 |
| Exterior Dimensions<br>(HxWxD) | 740 x 450 x 510mm                                         |
| Interior Dimensions<br>(HxWxD) | 590 x 333 x 300mm                                         |
| Weight                         | 34kg                                                      |
| Energy Consumption             | 0.19kWh/24hr                                              |
| Operating Temperature          | +0°C to +10°C                                             |
| Factory Set Point              | +5°C                                                      |
| Interior Construction          | <b>Powder Coated Steel</b>                                |
| Exterior Construction          | Powder Coated Steel                                       |
| Door Style                     | Self Closing                                              |
| Door Hinging                   | Right (can be<br>reversed please ask<br>at time of order) |
| Door Lock                      | ✓                                                         |
| Shelves                        | 3                                                         |
| Shelf dimension (WxD)          | 2 x 346 x 203mm<br>x 346 x 150mm                          |
| Spare shelves available        | ✓                                                         |
| Feet                           | 4                                                         |
| Temperature Display            | ✓                                                         |
| High Temperature Alarm         | √                                                         |
| Low Temperature Alarm          | √                                                         |
| Door Open Alarm                | √                                                         |
| Manual Defrost                 | √                                                         |
| Eco Friendly Refrigerant       | √                                                         |
|                                |                                                           |