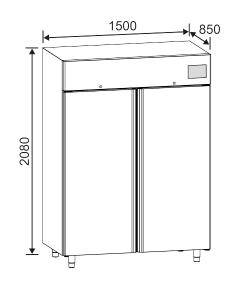

## **LF 1365 W LITE**

Color: White Panel: LITE

- LED backlit control panel
- Temperature display resolution 0,1°C
- Audible and visual alarms
- Dry contact for alarms signal remoting

| TECHNICAL FEATURES                 |                                    |  |
|------------------------------------|------------------------------------|--|
| Product Code                       | AEN650L                            |  |
| Temperature                        | -5°C / -25°C                       |  |
| Refrigeration Type                 | Forced air                         |  |
| Defrost Type                       | Automatic, with heating resistance |  |
| Condensate Evaporation             | Automatic                          |  |
| Refrigerant Gas                    | R290                               |  |
| Climatic Class                     | +16°C / +38°C (ST)                 |  |
| External Dimensions (W x D x H mm) | 1500 x 850 x 2080                  |  |