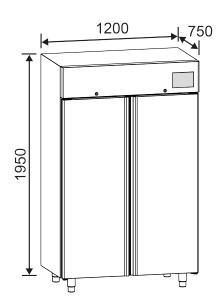

## LF 925 W LITE

Color: White Panel: LITE

- LED backlit control panel
- Temperature display resolution 0,1°C
- Audible and visual alarms
- Dry contact for alarms signal remoting

| TECHNICAL FEATURES                 |                                    |  |
|------------------------------------|------------------------------------|--|
| Product Code                       | AEJ250L                            |  |
| Temperature                        | -5°C / -22°C                       |  |
| Refrigeration Type                 | Forced air                         |  |
| Defrost Type                       | Automatic, with heating resistance |  |
| Condensate Evaporation             | Automatic                          |  |
| Refrigerant Gas                    | R290                               |  |
| Climatic Class                     | +16°C / +38°C (ST)                 |  |
| External Dimensions (W x D x H mm) | 1200 x 750 x 1950                  |  |