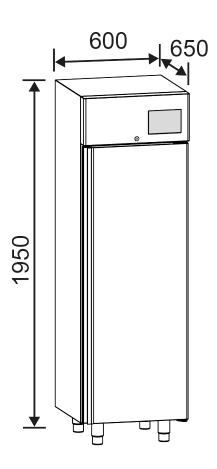

## **LF 370 W LITE**

Color: White Panel: LITE

- LED backlit control panel
- Temperature display resolution 0,1°C
- Audible and visual alarms
- Dry contact for alarms signal remoting

| TECHNICAL FEATURES                 |                                    |  |
|------------------------------------|------------------------------------|--|
| Product Code                       | AED700L                            |  |
| Temperature                        | -5°C / -22°C                       |  |
| Refrigeration Type                 | Forced air                         |  |
| Defrost Type                       | Automatic, with heating resistance |  |
| Condensate Evaporation             | Automatic                          |  |
| Refrigerant Gas                    | R290                               |  |
| Climatic Class                     | +16°C / +38°C (ST)                 |  |
| External Dimensions (W x D x H mm) | 600 x 650 x 1950                   |  |