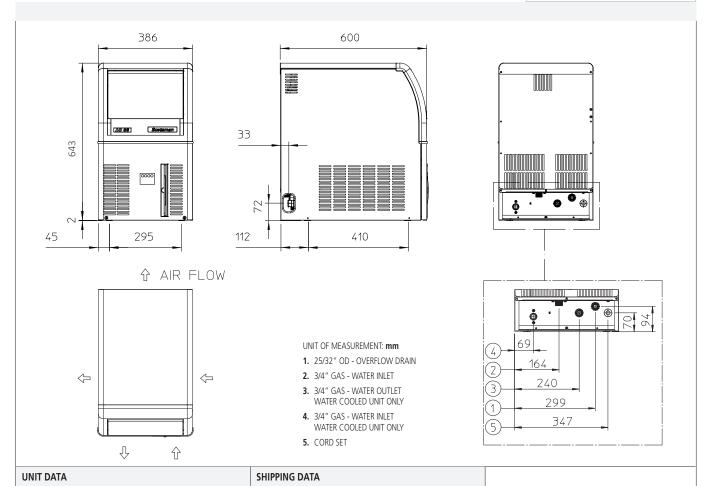

www.scotsman-ice.it www.scotsman-ice.com

Size (W x D x H)

460 x 670 x 760 mm

Carton (W x D x H)

(\*) Data refer to 32°C Amb. / 21°C Water temperature conditions

386 x 600 x 645 mm