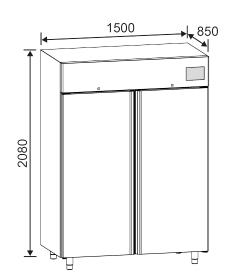

## **LR 1365 W LITE**

Color: White Panel: LITE

- LED backlit control panel
- Temperature display resolution 0,1°C
- Audible and visual alarms
- Dry contact for alarms signal remoting

| TECHNICAL FEATURES                 |                                    |  |
|------------------------------------|------------------------------------|--|
| Product Code                       | ABN650L                            |  |
| Temperature                        | 0°C / +15°C                        |  |
| Refrigeration Type                 | Forced air                         |  |
| Defrost Type                       | Automatic, with heating resistance |  |
| Condensate Evaporation             | Automatic                          |  |
| Refrigerant Gas                    | R290                               |  |
| Climatic Class                     | +16°C / +43°C (T)                  |  |
| External Dimensions (W x D x H mm) | 1500 x 850 x 2080                  |  |