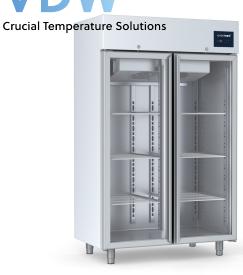

## MPR 925 W LITE

Color: White Panel: LITE

- LED backlit control panel
- Temperature display resolution 0,1°C
- Audible and visual alarms
- Dry contact for alarms signal remoting

| TECHNICAL FEATURES                 |                                    |  |
|------------------------------------|------------------------------------|--|
| Product Code                       | AAJ250L                            |  |
| Temperature                        | +2°C / +15°C                       |  |
| Refrigeration Type                 | Forced air                         |  |
| Defrost Type                       | Automatic, with heating resistance |  |
| Condensate Evaporation             | Automatic                          |  |
| Refrigerant Gas                    | R290                               |  |
| Climatic Class                     | +16°C / +38°C (ST)                 |  |
| External Dimensions (W x D x H mm) | 1200 x 770 x 1950                  |  |

## MPR 925 W LITE

| STRUCTURAL FEATURES               |                                              |
|-----------------------------------|----------------------------------------------|
| Structure                         | Upright                                      |
| External Material                 | Anti-bacterial coated steel white colour     |
| Internal Material                 | Stainless steel 18/10 AISI 304               |
| Insulation Thickness (mm)         | 50                                           |
| Triple-Layer Glass Door           | Yes                                          |
| Automatic Door Closure            | Yes                                          |
| Shelves Number                    | 6                                            |
| Shelf Material                    | Wire steel with white colour plastic coating |
| Shelves Dimensions (W x D mm)     | 460 x 570                                    |
| Shelf Adjustment Step Range (mm)  | 100                                          |
| Maximum Shelf Quantity            | -                                            |
| Drawers with extractable slides   | Optional                                     |
| Drawer Adjustment Step Range (mm) | 100                                          |

## **MPR 925 W LITE**