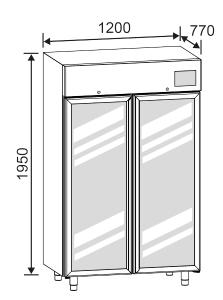

## MPR 925 W LITE

Color: White Panel: LITE

- LED backlit control panel
- Temperature display resolution 0,1°C
- Audible and visual alarms
- Dry contact for alarms signal remoting

| TECHNICAL FEATURES                 |                                    |  |
|------------------------------------|------------------------------------|--|
| Product Code                       | AAJ250L                            |  |
| Temperature                        | +2°C / +15°C                       |  |
| Refrigeration Type                 | Forced air                         |  |
| Defrost Type                       | Automatic, with heating resistance |  |
| Condensate Evaporation             | Automatic                          |  |
| Refrigerant Gas                    | R290                               |  |
| Climatic Class                     | +16°C / +38°C (ST)                 |  |
| External Dimensions (W x D x H mm) | 1200 x 770 x 1950                  |  |

## MPR 925 W LITE

| STRUCTURAL FEATURES               |                                              |
|-----------------------------------|----------------------------------------------|
| Structure                         | Upright                                      |
| External Material                 | Anti-bacterial coated steel white colour     |
| Internal Material                 | Stainless steel 18/10 AISI 304               |
| Insulation Thickness (mm)         | 50                                           |
| Triple-Layer Glass Door           | Yes                                          |
| Automatic Door Closure            | Yes                                          |
| Shelves Number                    | 6                                            |
| Shelf Material                    | Wire steel with white colour plastic coating |
| Shelves Dimensions (W x D mm)     | 460 x 570                                    |
| Shelf Adjustment Step Range (mm)  | 100                                          |
| Maximum Shelf Quantity            | -                                            |
| Drawers with extractable slides   | Optional                                     |
| Drawer Adjustment Step Range (mm) | 100                                          |