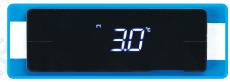

The flat touch screen controller displays the internal temperature of the fridge, but it also shows minimum and maximum temperatures which can be displayed at the touch of a button. It also alarms if the internal temperature drops below 0°C or rises above 5°C. The Breast Milk fridge is also fitted with a door open alarm and, if batteries are fitted, a mains failure alarm.