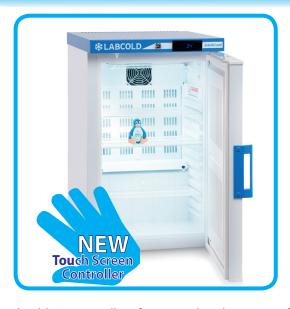

The Labcold Breast Milk refrigerator has been specifically designed to store human milk in optimum conditions. With three adjustable shelves and an interior fan for even temperature distribution, this fridge is fitted with a lock for extra security.

The flat touch screen controller displays the internal temperature of the fridge, but it also shows minimum and maximum temperatures which can be displayed at the touch of a button. It also alarms if the internal temperature drops below 0°C or rises above 5°C. The Breast Milk fridge is also fitted with a door open alarm and, if batteries are fitted, a mains failure alarm.