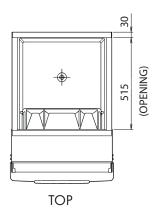

#### STANDARD ACCESSORIES

- Scoop
- Scoop holder
- Legs
- Drain tube
- Nipple

| MODEL    | Exterior                                                  | Interior     | Door style     | Insulation        | Connection-drain                        | Outside dimensions<br>W x D x H (mm) | Adjustable legs<br>height (mm) |
|----------|-----------------------------------------------------------|--------------|----------------|-------------------|-----------------------------------------|--------------------------------------|--------------------------------|
| B-140 SA | Stainless Steel, Galvanized<br>Steel (Rear), Plastic Door | Polyurethane | Upward Opening | Polyurethane foam | Outlet 3/4"<br>(connected at rear side) | 558,8 x 820 x 1016                   | 90 - 120 mm                    |