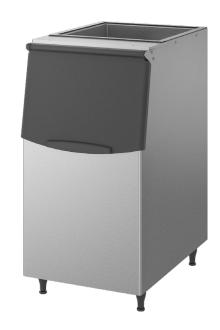

## The B-140 SA slim-line ice storage bin is the perfect match for a wide range of Hoshizaki Ice makers

MODELS AVAILABLE

□ B-140 SA □ B-210 SA □ B-340 SA

#### **FEATURES:**

Ice storage capacity: up to 140 kg

Convenient, slim-line width 56 cm (22"), fits nicely even in tight spaces, matching a wide range of Hoshizaki ice

Sturdy construction provide safe and sanitary storage of Cube and Flake Ice.

ABS plastic, light-weight, insulated door, for ease of handling and comfortable access to ice.

Door opening angle allows for stable rest position during ice scooping.

Stainless-steel front and sides for added resistance to corrosion and ease of cleaning.

Blue polyethylene bin liner with rounded corners allows for faster collection of ice.

Ecological insulation foam blowing agent.

Back-panel drain connection.