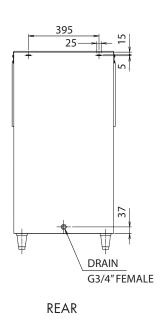

Blue polyethylene bin liner with rounded corners allows for faster collection of ice.

Ecological insulation foam blowing agent.

Back-panel drain connection.

#### STANDARD ACCESSORIES

- Scoop
- Scoop holder
- Legs
- Drain tube
- Nipple

| MODEL    | Exterior                                                  | Interior     | Door style     | Insulation        | Connection-drain                        | Outside dimensions<br>W x D x H (mm) | Adjustable legs<br>height (mm) |
|----------|-----------------------------------------------------------|--------------|----------------|-------------------|-----------------------------------------|--------------------------------------|--------------------------------|
| B-140 SA | Stainless Steel, Galvanized<br>Steel (Rear), Plastic Door | Polyurethane | Upward Opening | Polyurethane foam | Outlet 3/4"<br>(connected at rear side) | 558,8 x 820 x 1016                   | 90 - 120 mm                    |