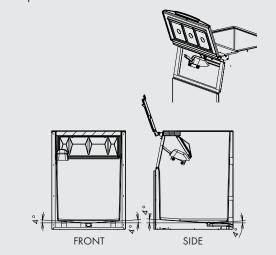

#### STANDARD ACCESSORIES

- Scoop
- Scoop holder
- Legs
- Drain tube
- Nipple

| MODEL    | Exterior                                                  | Interior     | Door style     | Insulation        | Connection-drain                        | Outside dimensions<br>W x D x H (mm) | Adjustable legs<br>height (mm) |
|----------|-----------------------------------------------------------|--------------|----------------|-------------------|-----------------------------------------|--------------------------------------|--------------------------------|
| B-140 SA | Stainless Steel, Galvanized<br>Steel (Rear), Plastic Door | Polyurethane | Upward Opening | Polyurethane foam | Outlet 3/4"<br>(connected at rear side) | 558,8 x 820 x 1016                   | 90 - 120 mm                    |