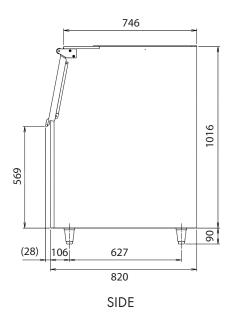

#### STANDARD ACCESSORIES

- Scoop
- Scoop holder
- Legs
- Drain tube
- Nipple

| MODEL    | Exterior                                                  | Interior     | Door style     | Insulation        | Connection-drain                        | Outside dimensions<br>W x D x H (mm) | Adjustable legs<br>height (mm) |
|----------|-----------------------------------------------------------|--------------|----------------|-------------------|-----------------------------------------|--------------------------------------|--------------------------------|
| B-140 SA | Stainless Steel, Galvanized<br>Steel (Rear), Plastic Door | Polyurethane | Upward Opening | Polyurethane foam | Outlet 3/4"<br>(connected at rear side) | 558,8 x 820 x 1016                   | 90 - 120 mm                    |