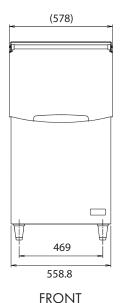

#### STANDARD ACCESSORIES

- Scoop
- Scoop holder
- Legs
- Drain tube
- Nipple

| MODEL    | Exterior                                                  | Interior     | Door style     | Insulation        | Connection-drain                        | Outside dimensions<br>W x D x H (mm) | Adjustable legs<br>height (mm) |
|----------|-----------------------------------------------------------|--------------|----------------|-------------------|-----------------------------------------|--------------------------------------|--------------------------------|
| B-140 SA | Stainless Steel, Galvanized<br>Steel (Rear), Plastic Door | Polyurethane | Upward Opening | Polyurethane foam | Outlet 3/4"<br>(connected at rear side) | 558,8 x 820 x 1016                   | 90 - 120 mm                    |