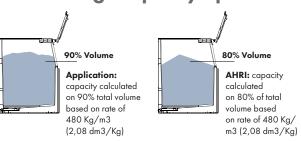

## Max. storage capacity up to 140 kg

## AHRI storage capacity up to 115 kg

**SERIES: ICE STORAGE BINS** ITEM: G014