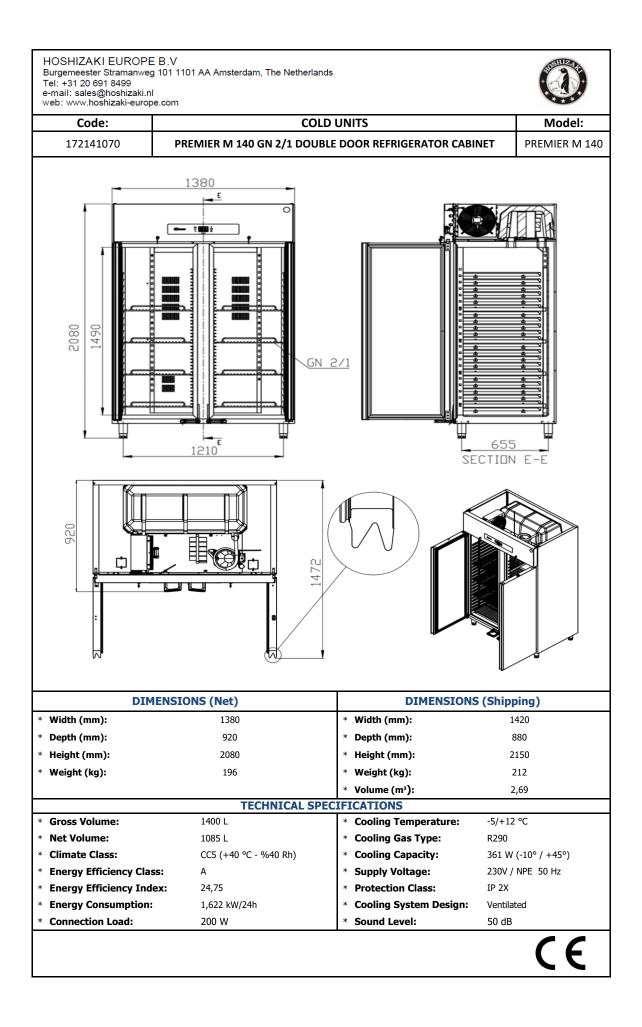

| HOSHIZAKI EUR<br>Burgemeester Strama<br>Tel: +31 20 691 8499<br>e-mail: sales@hoshiz<br>web: www.hoshizaki-e                                                                                                                                                                                                                                  | nweg 101 1101 AA Amsterdam, The Netherlands<br>aki.nl                                                                                                                                                                                                                  | 0                |
|-----------------------------------------------------------------------------------------------------------------------------------------------------------------------------------------------------------------------------------------------------------------------------------------------------------------------------------------------|------------------------------------------------------------------------------------------------------------------------------------------------------------------------------------------------------------------------------------------------------------------------|------------------|
| Code:                                                                                                                                                                                                                                                                                                                                         | COLD UNITS                                                                                                                                                                                                                                                             | Model:           |
| 172141070                                                                                                                                                                                                                                                                                                                                     | PREMIER M 140 GN 2/1 DOUBLE DOOR REFRIGERATOR CABINET                                                                                                                                                                                                                  | PREMIER M 140    |
| Hygiene                                                                                                                                                                                                                                                                                                                                       |                                                                                                                                                                                                                                                                        | Easy Maintenance |
| Heavy Duty                                                                                                                                                                                                                                                                                                                                    |                                                                                                                                                                                                                                                                        | Efficiency       |
| + CN 2/6                                                                                                                                                                                                                                                                                                                                      | MAIN FEATURES                                                                                                                                                                                                                                                          |                  |
| <ul> <li>* GN 2/1 size refrigerator</li> <li>* 304 quality stainless s</li> </ul>                                                                                                                                                                                                                                                             | ieel                                                                                                                                                                                                                                                                   |                  |
| <ul> <li>* Operating temperature</li> <li>* Clean free condensor</li> </ul>                                                                                                                                                                                                                                                                   | ≥ -5/+12 °C                                                                                                                                                                                                                                                            |                  |
| <ul> <li>Clean free condenser</li> <li>Maximum internal can</li> </ul>                                                                                                                                                                                                                                                                        | acity minimal temperature increase during defrost                                                                                                                                                                                                                      |                  |
|                                                                                                                                                                                                                                                                                                                                               | bution inside with a specially designed air channel                                                                                                                                                                                                                    |                  |
|                                                                                                                                                                                                                                                                                                                                               | ner lower base which are moulded comply with the highest hygiene standards with rounde                                                                                                                                                                                 | d                |
| corners and are made                                                                                                                                                                                                                                                                                                                          |                                                                                                                                                                                                                                                                        |                  |
| <ul> <li>Monoblock design</li> </ul>                                                                                                                                                                                                                                                                                                          |                                                                                                                                                                                                                                                                        |                  |
| Automatic fan cutout                                                                                                                                                                                                                                                                                                                          | witch and internal led light                                                                                                                                                                                                                                           |                  |
| •                                                                                                                                                                                                                                                                                                                                             | ble gasket with triple insulation area provides an effective seal which reduces heat lost<br>nvironment friendly HFC-Free Polyurethane insulation for low energy consumption (78 mm                                                                                    | )                |
| <ul> <li>Protecting Class (IP2X</li> </ul>                                                                                                                                                                                                                                                                                                    |                                                                                                                                                                                                                                                                        |                  |
| <ul> <li>Ventilated cooling des</li> </ul>                                                                                                                                                                                                                                                                                                    | -                                                                                                                                                                                                                                                                      |                  |
| Standart 4 rails with s                                                                                                                                                                                                                                                                                                                       | pecial design for each side of the middle inner sheet                                                                                                                                                                                                                  |                  |
|                                                                                                                                                                                                                                                                                                                                               |                                                                                                                                                                                                                                                                        |                  |
|                                                                                                                                                                                                                                                                                                                                               |                                                                                                                                                                                                                                                                        |                  |
|                                                                                                                                                                                                                                                                                                                                               |                                                                                                                                                                                                                                                                        |                  |
|                                                                                                                                                                                                                                                                                                                                               |                                                                                                                                                                                                                                                                        |                  |
|                                                                                                                                                                                                                                                                                                                                               |                                                                                                                                                                                                                                                                        |                  |
|                                                                                                                                                                                                                                                                                                                                               | OPTIONS                                                                                                                                                                                                                                                                |                  |
|                                                                                                                                                                                                                                                                                                                                               |                                                                                                                                                                                                                                                                        |                  |
| * Leg Option: Leg/Ca                                                                                                                                                                                                                                                                                                                          |                                                                                                                                                                                                                                                                        |                  |
|                                                                                                                                                                                                                                                                                                                                               | stor                                                                                                                                                                                                                                                                   |                  |
| Shelf Option: Nylor                                                                                                                                                                                                                                                                                                                           | stor<br>/Stainless                                                                                                                                                                                                                                                     |                  |
| <ul> <li>Shelf Option: Nylor</li> <li>Plug Option: UK/EU</li> </ul>                                                                                                                                                                                                                                                                           | stor<br>/Stainless                                                                                                                                                                                                                                                     |                  |
| Shelf Option: Nylor     Plug Option: UK/EU     Master Key                                                                                                                                                                                                                                                                                     | stor<br>/Stainless<br>J<br>ACCESSORIES                                                                                                                                                                                                                                 |                  |
| Shelf Option: Nylor  Plug Option: UK/EU  Master Key  Set of Plastic Coated S                                                                                                                                                                                                                                                                  | stor<br>/Stainless<br>J<br>ACCESSORIES                                                                                                                                                                                                                                 |                  |
| Shelf Option: Nylor<br>Plug Option: UK/EU<br>Master Key<br>Set of Plastic Coated S<br>Set of Inox Shelf                                                                                                                                                                                                                                       | stor<br>/Stainless<br>J<br>ACCESSORIES<br>helf                                                                                                                                                                                                                         |                  |
| <ul> <li>Shelf Option: Nylor</li> <li>Plug Option: UK/EU</li> <li>Master Key</li> <li>Set of Plastic Coated S</li> <li>Set of Inox Shelf</li> <li>430 Quality SS Double</li> </ul>                                                                                                                                                            | stor<br>//Stainless<br>/<br>ACCESSORIES<br>helf<br>Door Cabinet Rails                                                                                                                                                                                                  |                  |
| <ul> <li>Shelf Option: Nylor</li> <li>Plug Option: UK/EU</li> <li>Master Key</li> <li>Set of Plastic Coated S</li> <li>Set of Inox Shelf</li> <li>430 Quality SS Double</li> <li>Set of Stainless Steel</li> </ul>                                                                                                                            | stor<br>//Stainless<br>/<br>ACCESSORIES<br>helf<br>Door Cabinet Rails                                                                                                                                                                                                  |                  |
| <ul> <li>Shelf Option: Nylor</li> <li>Plug Option: UK/EU</li> <li>Master Key</li> <li>Set of Plastic Coated S</li> <li>Set of Inox Shelf</li> <li>430 Quality SS Double</li> <li>Set of Stainless Steel</li> </ul>                                                                                                                            | stor<br>//Stainless<br>/<br>ACCESSORIES<br>helf<br>Door Cabinet Rails                                                                                                                                                                                                  |                  |
| <ul> <li>Shelf Option: Nylor</li> <li>Plug Option: UK/EU</li> <li>Master Key</li> <li>Set of Plastic Coated S</li> <li>Set of Inox Shelf</li> <li>430 Quality SS Double</li> <li>Set of Stainless Steel</li> <li>Set of Ø100 Castor</li> </ul>                                                                                                | stor<br>//Stainless<br>/<br>ACCESSORIES<br>helf<br>Door Cabinet Rails<br>.eg                                                                                                                                                                                           |                  |
| <ul> <li>Shelf Option: Nylor</li> <li>Plug Option: UK/EL</li> <li>Master Key</li> <li>Set of Plastic Coated S</li> <li>Set of Inox Shelf</li> <li>430 Quality SS Double</li> <li>Set of Stainless Steel</li> <li>Set of Ø100 Castor</li> <li>EN 60335-1</li> </ul>                                                                            | stor<br>//Stainless<br>/<br>ACCESSORIES<br>helf<br>Door Cabinet Rails<br>.eg<br>STANDARDS                                                                                                                                                                              |                  |
| <ul> <li>Leg Option: Leg/Ca</li> <li>Shelf Option: Nylor</li> <li>Plug Option: UK/El</li> <li>Master Key</li> <li>Set of Plastic Coated S</li> <li>Set of Inox Shelf</li> <li>430 Quality SS Double</li> <li>Set of Stainless Steel</li> <li>Set of Ø100 Castor</li> <li>EN 60335-1</li> <li>EN 60335-2-89</li> <li>ISO 22041:2019</li> </ul> | stor<br>//Stainless<br>/<br>ACCESSORIES<br>helf<br>Door Cabinet Rails<br>.eg<br>STANDARDS<br>European Standard relating to safety of household and similar electrical appliances<br>European Standard relating to particular requirements for commercial refrigerating | CE               |