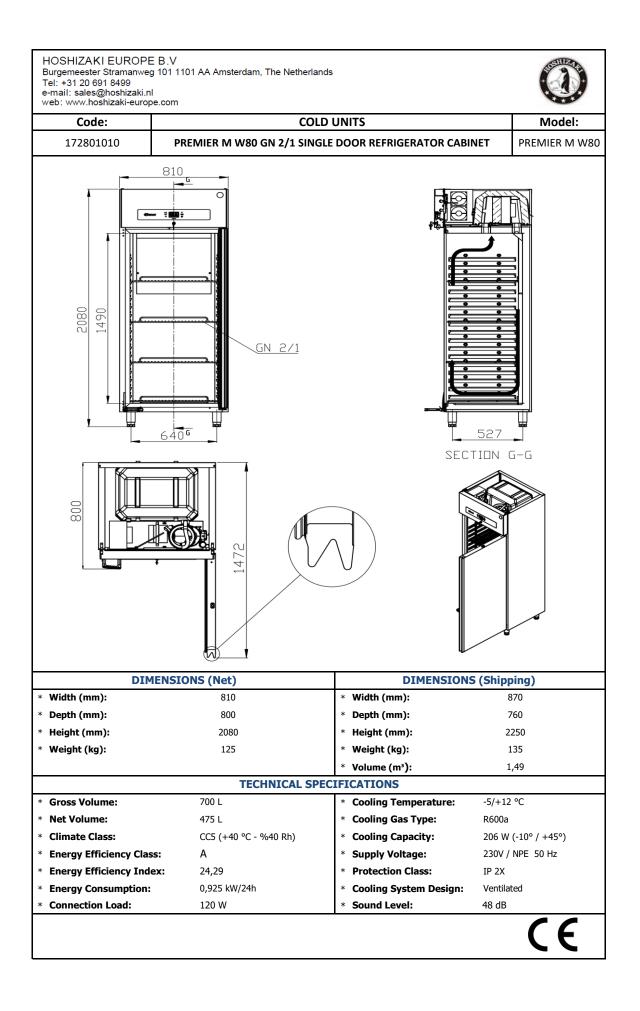

| HOSHIZAKI EUR(<br>Burgemeester Stramal<br>Tel: +31 20 691 8499<br>e-mail: sales@hoshiza<br>web: www.hoshizaki-e                                                                                                                                                                    | nweg 101 1101 AA Amsterdam, The Netherlands<br>aki.nl                                                                                                                                                                                                                                                                                                                                                                                                          |                  |
|------------------------------------------------------------------------------------------------------------------------------------------------------------------------------------------------------------------------------------------------------------------------------------|----------------------------------------------------------------------------------------------------------------------------------------------------------------------------------------------------------------------------------------------------------------------------------------------------------------------------------------------------------------------------------------------------------------------------------------------------------------|------------------|
| Code:                                                                                                                                                                                                                                                                              | COLD UNITS                                                                                                                                                                                                                                                                                                                                                                                                                                                     | Model:           |
| 172801010                                                                                                                                                                                                                                                                          | PREMIER M W80 GN 2/1 SINGLE DOOR REFRIGERATOR CABINET                                                                                                                                                                                                                                                                                                                                                                                                          | PREMIER M W80    |
| Hygiene<br>Heavy Duty                                                                                                                                                                                                                                                              |                                                                                                                                                                                                                                                                                                                                                                                                                                                                | Easy Maintenance |
|                                                                                                                                                                                                                                                                                    | MAIN FEATURES                                                                                                                                                                                                                                                                                                                                                                                                                                                  |                  |
| <ul> <li>Most efficient air dist</li> <li>The inner liners and i<br/>stainless steel.</li> <li>Monoblock design</li> <li>Automatic fan cutout</li> <li>Wide magnetic remov</li> <li>40-42 kg/m3 density</li> <li>Protecting Class (IP2)</li> <li>Ventilated cooling des</li> </ul> | steel<br>re -5/+12 °C<br>pacity minimal temperature increase during defrost<br>ribution inside with a specially designed air channel<br>nner lower base which are moulded comply with the highest hygiene standards with round<br>switch and internal led light<br>vable gasket with triple insulation area provides an effective seal which reduces heat lost<br>environment friendly HFC-Free Polyurethane insulation for low energy consumption (78 m<br>X) |                  |
|                                                                                                                                                                                                                                                                                    | OPTIONS                                                                                                                                                                                                                                                                                                                                                                                                                                                        |                  |
| <ul> <li>Leg Option: Leg/Ca</li> <li>Shelf Option: Nylon</li> <li>Plug Option: UK/EU</li> <li>Door Option: Left H</li> </ul>                                                                                                                                                       | astor<br>/Stainless<br>linged / Right Hinged                                                                                                                                                                                                                                                                                                                                                                                                                   |                  |
| * Master Koy                                                                                                                                                                                                                                                                       | ACCESSORIES                                                                                                                                                                                                                                                                                                                                                                                                                                                    |                  |
| <ul> <li>Master Key</li> <li>Set of Plastic Coated</li> <li>Set of Inox Shelf</li> <li>Set of Stainless Steel</li> <li>Set of Ø100 Castor</li> </ul>                                                                                                                               |                                                                                                                                                                                                                                                                                                                                                                                                                                                                |                  |
| * EN 60335-1                                                                                                                                                                                                                                                                       | European Standard relating to safety of household and similar electrical appliances<br>European Standard relating to particular requirements for commercial refrigerating                                                                                                                                                                                                                                                                                      |                  |
| <ul><li>* EN 60335-2-89</li><li>* ISO 22041:2019</li></ul>                                                                                                                                                                                                                         | appliances with an incorporated or remote refrigerant unit or compressor<br>Refrigerated storage cabinets and counters for professional use                                                                                                                                                                                                                                                                                                                    | CE               |
| 100 220 11.2019                                                                                                                                                                                                                                                                    | Performance and energy consumption                                                                                                                                                                                                                                                                                                                                                                                                                             |                  |