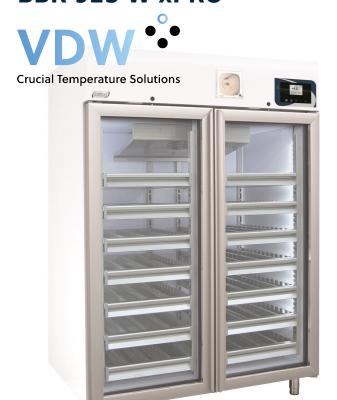

## BBR 925 W xPRO

Color: White Panel: xPRO

- 3.5" TFT color control panel with capacitive buttons and password
- Automatic test facilities for temperature alarms and functioning status
- Backup battery for managing alarms in case of power failure
- Audible and visual alarms

## BBR 925 W xPRO

| ELECTRICAL DATA        |              |  |
|------------------------|--------------|--|
| Power Supply (V/ph/Hz) | 220-230/1/50 |  |
| Power Plug             | Type F       |  |

| STRUCTURAL FEATURES                 |                                          |  |
|-------------------------------------|------------------------------------------|--|
| Structure                           | Upright                                  |  |
| External Material                   | Anti-bacterial coated steel white colour |  |
| Internal Material                   | Stainless steel 18/10 AISI 304           |  |
| Insulation Thickness (mm)           | 50                                       |  |
| Triple-Layer Glass Door             | Yes                                      |  |
| Automatic Door Closure              | Yes                                      |  |
| Maximum Shelf Quantity              | -                                        |  |
| Drawers with extractable slides     | 12                                       |  |
| Drawer Material                     | Stainless steel 18/10 AISI 304           |  |
| Plastic Cross Dividers              | 6 each drawer                            |  |
| Blood Bag Storage Capacity (450 ml) | 360                                      |  |