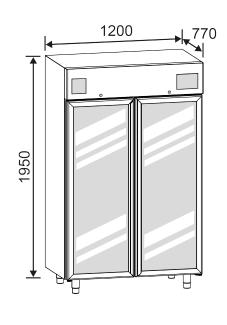

| TECHNICAL FEATURES                 |                                    |  |
|------------------------------------|------------------------------------|--|
| Product Code                       | ACJ251B                            |  |
| Temperature                        | +4°C                               |  |
| Refrigeration Type                 | Forced air                         |  |
| Defrost Type                       | Automatic, with heating resistance |  |
| Condensate Evaporation             | Automatic                          |  |
| Refrigerant Gas                    | R290                               |  |
| Climatic Class                     | +16°C / +38°C (ST)                 |  |
| External Dimensions (W x D x H mm) | 1200 x 770 x 1950                  |  |