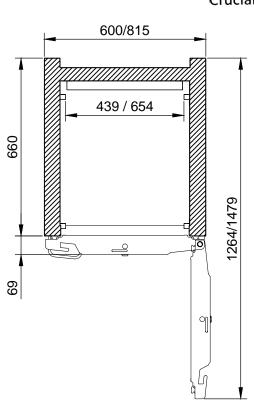

HB: Height of base (HB is adjustable when given value is XXX-XXX)

Note: 20 mm air passage is 25 mm when cabinet is equipped with draugth shield (option 70)

| Revision:                                                                                        |                       |              |                                                         |      |             |
|--------------------------------------------------------------------------------------------------|-----------------------|--------------|---------------------------------------------------------|------|-------------|
| Description: Dimensions - BioMidi 425/625 - BioBlood 425                                         |                       |              | General tolerances:<br>ISO 2768-1 (m)<br>ISO 2768-2 (L) |      |             |
| GZ/RVAV/<br>© Gram Commercial A/S<br>DENMARK                                                     | Date: 09-05-2011      | Drawing no.: | Sheet no.:                                              | Rev. | A<br>format |
|                                                                                                  | Name: JABP Scale 1/20 | 765041439    | 1<br>of 1                                               | 001  | 3           |
| All rights to this drawing belongs to Gram Cor<br>without our written permission be copied, pres |                       | •            |                                                         |      |             |