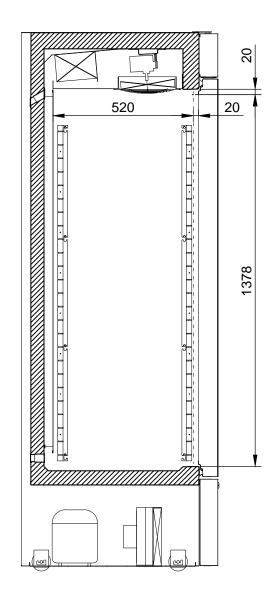

HB: Height of base (HB is adjustable when given value is XXX-XXX)

Note: 20 mm air passage is 25 mm when cabinet is equipped with draugth shield (option 70)

| Revision:                                                                                        |                       |              |                                                         |      |             |
|--------------------------------------------------------------------------------------------------|-----------------------|--------------|---------------------------------------------------------|------|-------------|
| Description: Dimensions - BioMidi 425/625 - BioBlood 425                                         |                       |              | General tolerances:<br>ISO 2768-1 (m)<br>ISO 2768-2 (L) |      |             |
| GZ/RVAV/<br>© Gram Commercial A/S<br>DENMARK                                                     | Date: 09-05-2011      | Drawing no.: | Sheet no.:                                              | Rev. | A<br>format |
|                                                                                                  | Name: JABP Scale 1/20 | 765041439    | 1<br>of 1                                               | 001  | 3           |
| All rights to this drawing belongs to Gram Cor<br>without our written permission be copied, pres |                       | •            |                                                         |      |             |