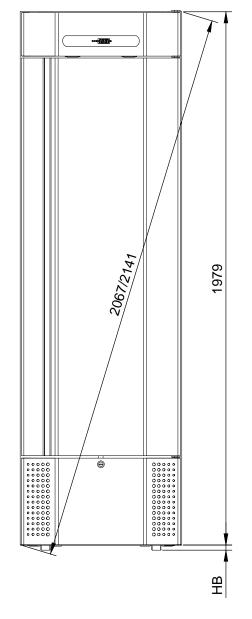

HB: Height of base (HB is adjustable when given value is XXX-XXX)

Note: 20 mm air passage is 25 mm when cabinet is equipped with draugth shield (option 70)

| Revision:                                                                                        |                       |              |                                                         |      |             |
|--------------------------------------------------------------------------------------------------|-----------------------|--------------|---------------------------------------------------------|------|-------------|
| Description: Dimensions - BioMidi 425/625 - BioBlood 425                                         |                       |              | General tolerances:<br>ISO 2768-1 (m)<br>ISO 2768-2 (L) |      |             |
| GZ/RVAV/<br>© Gram Commercial A/S<br>DENMARK                                                     | Date: 09-05-2011      | Drawing no.: | Sheet no.:                                              | Rev. | A<br>format |
|                                                                                                  | Name: JABP Scale 1/20 | 765041439    | 1<br>of 1                                               | 001  | 3           |
| All rights to this drawing belongs to Gram Cor<br>without our written permission be copied, pres |                       | •            |                                                         |      |             |