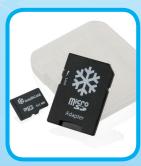

The IntelliCold® controller records alarm states, fridge operation, door openings and temperature data for both probes at minute intervals. You can only view and store this data on a computer by purchasing a specially encoded micro SD card from Labcold. This data helps you with record keeping and regulatory inspections, plus if you have an issue, you can establish the exact duration and severity of the event.