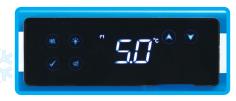

The touch screen controller is completely flat so can be thoroughly cleaned and disinfected as there are no raised buttons to collect dirt and germs. The controller displays, alarms and records minimum and maximum temperatures for both temperature probes. Like a mobile phone touch screen it locks after 30 seconds to ensure that buttons can't be activated accidently.