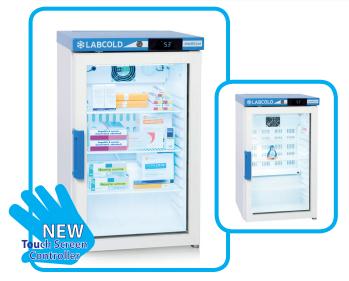

Powered by the NEW IntelliCold® touch screen controller, this pharmacy refrigerator is packed with extra functions designed to store temperature sensitive pharmaceuticals in optimum conditions. It also features a 1 metre secondary (wandering) temperature probe that can be placed anywhere inside the fridge.

The touch screen controller is completely flat so can be thoroughly cleaned and disinfected as there are no raised buttons to collect dirt and germs. The controller displays, alarms and records minimum and maximum temperatures for both temperature probes. Like a mobile phone touch screen it locks after 30 seconds to ensure that buttons can't be activated accidently.

## RLDG0219 Pharmacy & Vaccine Refrigerator

| Part Number                                                | RLDG0219                                             |
|------------------------------------------------------------|------------------------------------------------------|
| Capacity (Litres)                                          | 66                                                   |
| Style                                                      | Bench Top                                            |
| Exterior Dimensions<br>(HxWxD)                             | 735 x 450 x 510mm                                    |
| Interior Dimensions<br>(HxWxD)                             | 588 x 331 x 226mm                                    |
| Temperature Range                                          | +2°C to +8°C                                         |
| Operating Temperature                                      | +5°C                                                 |
| Power Consumption<br>Kwh/24hrs                             | 1.66                                                 |
| Interior Construction                                      | Moulded Plastic                                      |
| Exterior Construction                                      | Powder Coated Steel                                  |
| Shelves                                                    | 3                                                    |
| Net Weight (kg)                                            | 35                                                   |
| Door Style                                                 | Glass                                                |
| Door Hinging                                               | Right (can be<br>reversed at time of<br>manufacture) |
| Self Closing Door                                          | ✓                                                    |
| Key Lock                                                   | ✓                                                    |
| Digital Temperature Control                                | ✓                                                    |
| Digital Temperature Display                                | ✓                                                    |
| Internal Light                                             | ✓                                                    |
| High/Low Temperature Alarm                                 | ✓                                                    |
| Minimum/Maximum<br>Temperature Recording                   | √                                                    |
| Automatic Temperature & Fridge<br>Operation Data Recording | ✓                                                    |
| Door Open Alarm                                            | √                                                    |
| Mains Failure Alarm                                        | ✓                                                    |
| Alarm Battery Back-Up                                      | ✓                                                    |
| Second Temperature Probe                                   | ✓                                                    |
| Off Cycle Auto Defrost                                     | ✓                                                    |
| Fan Assisted Cooling                                       | ✓                                                    |
| Remote Alarm Contacts                                      | ✓                                                    |
| Access Port                                                | ✓                                                    |
| DH Green Book Guidelines<br>Compliant                      | ✓                                                    |