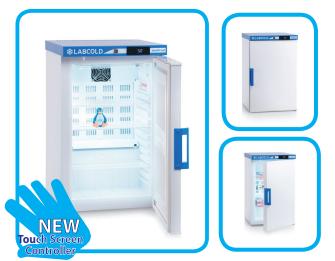

Powered by the NEW IntelliCold<sup>®</sup> touch screen controller, this pharmacy refrigerator is packed with extra functions designed to store temperature sensitive pharmaceuticals in optimum conditions. It also features a 1 metre secondary (wandering) temperature probe that can be placed anywhere inside the fridge.

## RLDF0219 Pharmacy & Vaccine Refrigerator

| Part Number                                                | RLDF0219                                          |
|------------------------------------------------------------|---------------------------------------------------|
| Capacity (Litres)                                          | 66                                                |
| Style                                                      | Bench Top                                         |
| Exterior Dimensions<br>(HxWxD)                             | 735 x 450 x 510mm                                 |
| Interior Dimensions<br>(HxWxD)                             | 588 x 331 x 226mm                                 |
| Temperature Range                                          | +2°C to +8°C                                      |
| Operating Temperature                                      | +5℃                                               |
| Power Consumption<br>Kwh/24hrs                             | 1.3                                               |
| Interior Construction                                      | Moulded Plastic                                   |
| Exterior Construction                                      | Powder Coated Steel                               |
| Shelves                                                    | 3                                                 |
| <b>Brackets for Wall Mounting</b>                          | $\checkmark$                                      |
| Net Weight (kg)                                            | 34                                                |
| Door Style                                                 | Solid                                             |
| Door Hinging                                               | Right (can be reversed<br>at time of manufacture) |
| Self Closing Door                                          | $\checkmark$                                      |
| Key Lock                                                   | $\checkmark$                                      |
| <b>Digital Temperature Control</b>                         | $\checkmark$                                      |
| Digital Temperature Display                                | $\checkmark$                                      |
| Internal Light                                             | $\checkmark$                                      |
| High/Low Temperature Alarm                                 | $\checkmark$                                      |
| Minimum/Maximum<br>Temperature Recording                   | ✓                                                 |
| Automatic Temperature & Fridge<br>Operation Data Recording | $\checkmark$                                      |
| Door Open Alarm                                            | $\checkmark$                                      |
| Mains Failure Alarm                                        | $\checkmark$                                      |
| Alarm Battery Back-Up                                      | $\checkmark$                                      |
| Second Temperature Probe                                   | $\checkmark$                                      |
| Off Cycle Auto Defrost                                     | $\checkmark$                                      |
| Fan Assisted Cooling                                       | $\checkmark$                                      |
| Remote Alarm Contacts                                      | $\checkmark$                                      |
| Access Port                                                | $\checkmark$                                      |
| DH Green Book Guidelines<br>Compliant                      | $\checkmark$                                      |