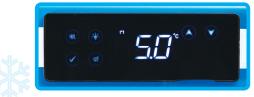

The touch screen controller is completely flat so can be thoroughly cleaned and disinfected as there are no raised buttons to collect dirt and germs. The controller displays, alarms and records minimum and maximum temperatures for both temperature probes. Like a mobile phone touch screen it locks after 30 seconds to ensure that buttons can't be activated accidently.