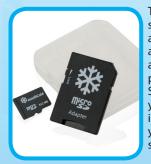

The IntelliCold<sup>®</sup> controller records alarm states, fridge operation, door openings and temperature data for both probes at minute intervals. You can only view and store this data on a computer by purchasing a specially encoded micro SD card from Labcold. This data helps you with record keeping and regulatory inspections, plus if you have an issue, you can establish the exact duration and severity of the event.