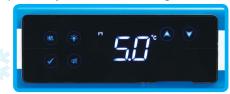

The touch screen controller is completely flat so can be thoroughly cleaned and disinfected as there are no raised buttons to collect dirt and germs. The controller displays, alarms and records minimum and maximum temperatures for both temperature probes. Like a mobile phone touch screen it locks after 30 seconds to ensure that buttons can't be activated accidently.