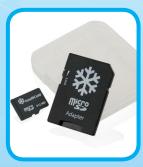

The IntelliCold® controller records alarm states, fridge operation, door openings and temperature data for both probes at minute intervals. You can only view and store this data on a computer by purchasing a specially encoded micro SD card from Labcold. This data helps you with record keeping and regulatory inspections, plus if you have an issue, you can establish the exact duration and severity of the event.