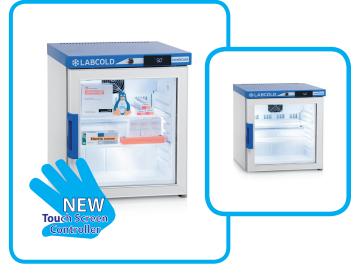

Powered by the NEW IntelliCold® touch screen controller, this pharmacy refrigerator is packed with extra functions designed to store temperature sensitive pharmaceuticals in optimum conditions. It also features a 1 metre secondary (wandering) temperature probe that can be placed anywhere inside the fridge.

The touch screen controller is completely flat so can be thoroughly cleaned and disinfected as there are no raised buttons to collect dirt and germs. The controller displays, alarms and records minimum and maximum temperatures for both temperature probes. Like a mobile phone touch screen it locks after 30 seconds to ensure that buttons can't be activated accidently.

For extra security, there is a digital lock version RLDG0119DIGLOCK which solves the problem of generic keys, but whatever the preferred model, for a small additional cost we can provide a manufacturers' calibration certificate from our in house UKAS temperature calibration laboratory No:8898.