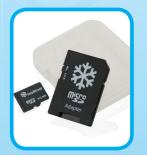

The IntelliCold<sup>®</sup> controller records alarm states, fridge operation, door openings and temperature data for both probes at minute intervals. You can only view and store this data on a computer by purchasing a specially encoded micro SD card from Labcold. This data helps you with record keeping and regulatory inspections, plus if you have an issue, you can establish the exact duration and severity of the event.