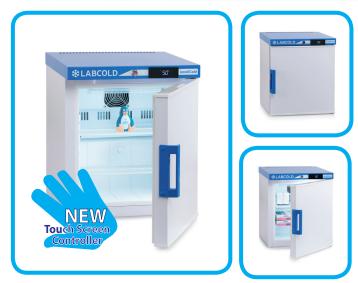

Powered by the NEW IntelliCold<sup>®</sup> touch screen controller, this pharmacy refrigerator is packed with extra functions designed to store temperature sensitive pharmaceuticals in optimum conditions. It also features a 1 metre secondary (wandering) temperature probe that can be placed anywhere inside the fridge.

The touch screen controller is completely flat so can be thoroughly cleaned and disinfected as there are no raised buttons to collect dirt and germs. The controller displays, alarms and records minimum and maximum temperatures for both temperature probes. Like a mobile phone touch screen it locks after 30 seconds to ensure that buttons can't be activated accidently.

For extra security, there is a digital lock version RLDF0119DIGLOCK which solves the problem of generic keys, but whatever the preferred model, for a small additional cost we can provide a manufacturers' calibration certificate from our in house UKAS temperature calibration laboratory No:8898.