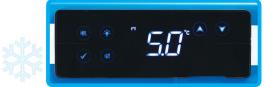

The touch screen controller is completely flat so can be thoroughly cleaned and disinfected as there are no raised buttons to collect dirt and germs. The controller displays, alarms and records minimum and maximum temperatures for both temperature probes. Like a mobile phone touch screen it locks after 30 seconds to ensure that buttons can't be activated accidently.