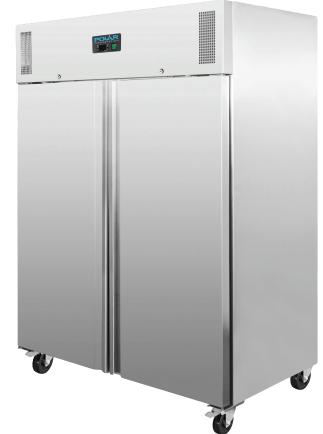

Polar Heavy Duty Range is the ideal choice for the commercial food-service professional. Our Polar Heavy Duty cabinets provide even temperatures and fast recovery times.

## **Specification:**

| Code                      | U635            | Voltage/Power                 | 230V/50HZ  |
|---------------------------|-----------------|-------------------------------|------------|
| Fridge Type               | Cabinet Freezer | Cooling System                | Forced Air |
| Capacity                  | 1311 Ltr        | Insulation Thickness          | 70mm       |
| Gastronorm Compatible     | Yes             | Weight                        | 208KG      |
| Number of Shelves         | 6               | Rollers, Feet or Castors      | Castors    |
| Door Type                 | Solid           | Control Panel                 | Digital    |
| Internal Material         | Stainless Steel |                               |            |
| External Material         | Stainless Steel | Lockable                      | Yes        |
| Temperature Range         | -22ºC to -18ºC  | Hinge Side                    | N/A        |
| Ambient Temperature Range | 5°C to 43°C     | Depth with Door Open          | 1540mm     |
| Refrigerant               | R404a           | Energy Consumption (KWH/Year) | 4437       |
| Defrost System            | Heated          |                               |            |