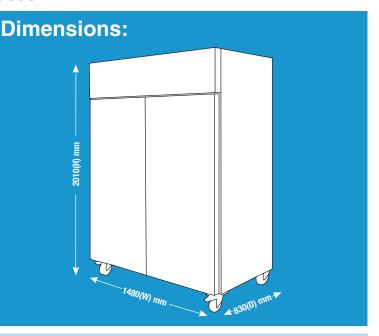

## **Specification:**

| Code                      | U635            | Voltage/Power                 | 230V/50HZ  |
|---------------------------|-----------------|-------------------------------|------------|
| Fridge Type               | Cabinet Freezer | Cooling System                | Forced Air |
| Capacity                  | 1311 Ltr        | Insulation Thickness          | 70mm       |
| Gastronorm Compatible     | Yes             | Weight                        | 208KG      |
| Number of Shelves         | 6               | Rollers, Feet or Castors      | Castors    |
| Door Type                 | Solid           | Control Panel                 | Digital    |
| Internal Material         | Stainless Steel |                               |            |
| External Material         | Stainless Steel | Lockable                      | Yes        |
| Temperature Range         | -22ºC to -18ºC  | Hinge Side                    | N/A        |
| Ambient Temperature Range | 5°C to 43°C     | Depth with Door Open          | 1540mm     |
| Refrigerant               | R404a           | Energy Consumption (KWH/Year) | 4437       |
| Defrost System            | Heated          |                               |            |