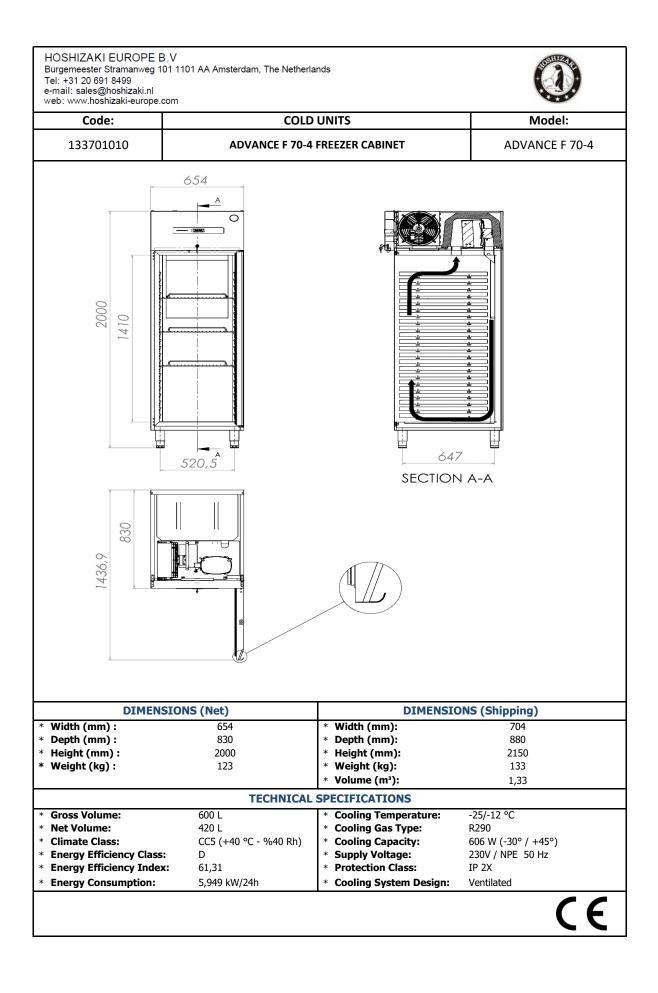

|                                                                                                                                                                                                                                                                                                                                                                                                                                                                                                                                                                                                                                                                                                                                                                                                                                                                                                                                                                                                                              | 0                                                                                                                                                                 |                  |
|------------------------------------------------------------------------------------------------------------------------------------------------------------------------------------------------------------------------------------------------------------------------------------------------------------------------------------------------------------------------------------------------------------------------------------------------------------------------------------------------------------------------------------------------------------------------------------------------------------------------------------------------------------------------------------------------------------------------------------------------------------------------------------------------------------------------------------------------------------------------------------------------------------------------------------------------------------------------------------------------------------------------------|-------------------------------------------------------------------------------------------------------------------------------------------------------------------|------------------|
| VDW •••                                                                                                                                                                                                                                                                                                                                                                                                                                                                                                                                                                                                                                                                                                                                                                                                                                                                                                                                                                                                                      |                                                                                                                                                                   |                  |
| Crucial Temperature<br>Code:                                                                                                                                                                                                                                                                                                                                                                                                                                                                                                                                                                                                                                                                                                                                                                                                                                                                                                                                                                                                 | Solutions COLD UNITS                                                                                                                                              | Model:           |
| 133701010                                                                                                                                                                                                                                                                                                                                                                                                                                                                                                                                                                                                                                                                                                                                                                                                                                                                                                                                                                                                                    | ADVANCE F 70-4 FREEZER CABINET                                                                                                                                    | ADVANCE F 70-4   |
| Hygiene                                                                                                                                                                                                                                                                                                                                                                                                                                                                                                                                                                                                                                                                                                                                                                                                                                                                                                                                                                                                                      |                                                                                                                                                                   | Easy Maintenance |
| Heavy Duty                                                                                                                                                                                                                                                                                                                                                                                                                                                                                                                                                                                                                                                                                                                                                                                                                                                                                                                                                                                                                   |                                                                                                                                                                   | Efficiency       |
| MAIN FEATURES                                                                                                                                                                                                                                                                                                                                                                                                                                                                                                                                                                                                                                                                                                                                                                                                                                                                                                                                                                                                                |                                                                                                                                                                   |                  |
| <ul> <li>K GN 2/1 size freezer with single door</li> <li>4 30 quality stainless steel</li> <li>Operating temperature -25 / -12 °C</li> <li>Clean free condenser</li> <li>Maximum internal capacity minimal temperature increase during defrost.</li> <li>Most efficient air distribution inside with a specially designed air channel.</li> <li>The inner liners and inner lower base which are moulded comply with the highest hygiene standards with rounded corners and are made of stainless steel.</li> <li>Monoblock design</li> <li>Automatic fan cutout switch and internal led light</li> <li>Wide magnetic removable gasket with triple indulation area provides an effective seal which reduces heat lost.</li> <li>40-42 kg/m3 density environment friendly HFC-Free Polyurethane insulation for low energy consumption (60 mm)</li> <li>Protecting Class (IP2X)</li> <li>Ventilated cooling design</li> <li>Reversible door allows the appliances to be adapted to any individual installation site.</li> </ul> |                                                                                                                                                                   |                  |
| OPTIONS                                                                                                                                                                                                                                                                                                                                                                                                                                                                                                                                                                                                                                                                                                                                                                                                                                                                                                                                                                                                                      |                                                                                                                                                                   |                  |
| * Leg Option: Leg/Ca                                                                                                                                                                                                                                                                                                                                                                                                                                                                                                                                                                                                                                                                                                                                                                                                                                                                                                                                                                                                         |                                                                                                                                                                   |                  |
| Shelf Option: Nylon/Stainless     Plug Option: UK/EU                                                                                                                                                                                                                                                                                                                                                                                                                                                                                                                                                                                                                                                                                                                                                                                                                                                                                                                                                                         |                                                                                                                                                                   |                  |
| * Door Option: Left H                                                                                                                                                                                                                                                                                                                                                                                                                                                                                                                                                                                                                                                                                                                                                                                                                                                                                                                                                                                                        |                                                                                                                                                                   |                  |
| ACCESSORIES                                                                                                                                                                                                                                                                                                                                                                                                                                                                                                                                                                                                                                                                                                                                                                                                                                                                                                                                                                                                                  |                                                                                                                                                                   |                  |
| * Plastic coated shelf 4 Pcs.                                                                                                                                                                                                                                                                                                                                                                                                                                                                                                                                                                                                                                                                                                                                                                                                                                                                                                                                                                                                |                                                                                                                                                                   |                  |
|                                                                                                                                                                                                                                                                                                                                                                                                                                                                                                                                                                                                                                                                                                                                                                                                                                                                                                                                                                                                                              | STANDARDS<br>European Standard relating to safety of household and similar electrical                                                                             |                  |
| * EN 60335-1<br>* EN 60335-2-89                                                                                                                                                                                                                                                                                                                                                                                                                                                                                                                                                                                                                                                                                                                                                                                                                                                                                                                                                                                              | appliances<br>European Standard relating to particular requirements for commercial<br>refrigerating appliances with an incorporated or remote refrigerant unit or | CE               |
| * ISO 22041                                                                                                                                                                                                                                                                                                                                                                                                                                                                                                                                                                                                                                                                                                                                                                                                                                                                                                                                                                                                                  | compressor<br>Refrigerated storage cabinets and counters for professional use<br>Performance and energy consumption                                               |                  |
|                                                                                                                                                                                                                                                                                                                                                                                                                                                                                                                                                                                                                                                                                                                                                                                                                                                                                                                                                                                                                              |                                                                                                                                                                   |                  |