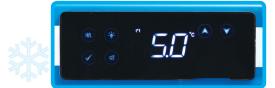

The touch screen controller is completely flat so can be thoroughly cleaned and disinfected as there are no raised buttons to collect dirt and germs. The controller displays, alarms and records minimum and maximum temperatures for both temperature probes. Like a mobile phone touch screen it locks after 30 seconds to ensure that buttons can't be activated accidently.

For extra security, there is a digital lock version RLDF1019DIGLOCK which solves the problem of generic keys, but whatever the preferred model, for a small additional cost we can provide a manufacturers' calibration certificate from our in house UKAS temperature calibration laboratory No:8898.