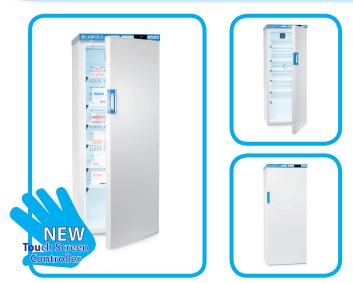

Powered by the NEW IntelliCold<sup>®</sup> touch screen controller, this pharmacy refrigerator is packed with extra functions designed to store temperature sensitive pharmaceuticals in optimum conditions. It also features a 1.6 metre secondary (wandering) temperature probe that can be placed anywhere inside the fridge.

The touch screen controller is completely flat so can be thoroughly cleaned and disinfected as there are no raised buttons to collect dirt and germs. The controller displays, alarms and records minimum and maximum temperatures for both temperature probes. Like a mobile phone touch screen it locks after 30 seconds to ensure that buttons can't be activated accidently.

## RLDF1019 Pharmacy & Vaccine Refrigerator

| Part Number                                                | RLDF1019                                             |
|------------------------------------------------------------|------------------------------------------------------|
| Capacity (Litres)                                          | 340                                                  |
| Style                                                      | Free Standing                                        |
| Exterior Dimensions<br>(HxWxD)                             | 1510 x 600 x 700mm                                   |
| Interior Dimensions<br>(HxWxD)                             | 1358 x 480 x 500mm                                   |
| Temperature Range                                          | +2°C to +8°C                                         |
| Operating Temperature                                      | +5℃                                                  |
| Power Consumption<br>Kwh/24hrs                             | 1.52                                                 |
| Interior Construction                                      | Powder Coated Steel                                  |
| Exterior Construction                                      | Powder Coated Steel                                  |
| Shelves                                                    | б                                                    |
| Net Weight (kg)                                            | 79                                                   |
| Internal Drawers Available                                 | $\checkmark$                                         |
| Door Style                                                 | Solid                                                |
| Door Hinging                                               | Right (can be<br>reversed at time of<br>manufacture) |
| Self Closing Door                                          | $\checkmark$                                         |
| Key Lock                                                   | $\checkmark$                                         |
| Digital Temperature Control                                | $\checkmark$                                         |
| Digital Temperature Display                                | $\checkmark$                                         |
| Internal Light                                             | $\checkmark$                                         |
| High/Low Temperature Alarm                                 | $\checkmark$                                         |
| Minimum/Maximum<br>Temperature Recording                   | ✓                                                    |
| Automatic Temperature & Fridge<br>Operation Data Recording | ✓                                                    |
| Door Open Alarm                                            | $\checkmark$                                         |
| Mains Failure Alarm                                        | $\checkmark$                                         |
| Alarm Battery Back-Up                                      | $\checkmark$                                         |
| Second Temperature Probe                                   | $\checkmark$                                         |
| Off Cycle Auto Defrost                                     | $\checkmark$                                         |
| Fan Assisted Cooling                                       | $\checkmark$                                         |
| Remote Alarm Contacts                                      | $\checkmark$                                         |
| Access Port                                                | $\checkmark$                                         |
| DH Green Book Guidelines<br>Compliant                      | $\checkmark$                                         |