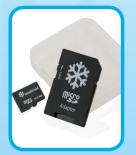

The IntelliCold<sup>®</sup> controller records alarm states, fridge operation, door openings and temperature data for both probes at minute intervals. You can only view and store this data on a computer by purchasing a specially encoded micro SD card from Labcold. This data helps you with record keeping and regulatory inspections, plus if you have an issue, you can establish the exact duration and severity of the event.