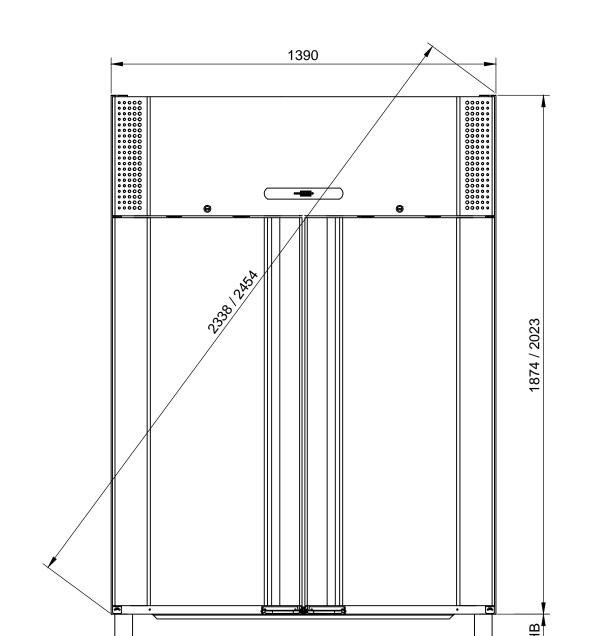

HB: Height of base (HB is adjustable when given value is XXX-XXX)

Note: 20 mm air passage is 25 mm when cabinet is equipped with draught shield (option 70)

| Revision:                                                        |                            |                       |              |                                       |      |             |
|------------------------------------------------------------------|----------------------------|-----------------------|--------------|---------------------------------------|------|-------------|
| Description: Dimensions - BioPlus 1270/1400 - BioBlood 1270/1400 |                            |                       |              | General tolerances:<br>ISO 2768-1 (m) |      |             |
|                                                                  |                            |                       |              | ISO 2768-2 (L)                        |      |             |
| (TIRAVAT                                                         |                            | Date: 09-05-2011      | Drawing no.: | Sheet no.:                            | Rev. | A<br>format |
| © G                                                              | ram Commercial A/S DENMARK | Name: JABP Scale 1/20 | 765041442    | 1 of 1                                | 000  | 3           |
| Denimin                                                          |                            |                       |              |                                       |      |             |