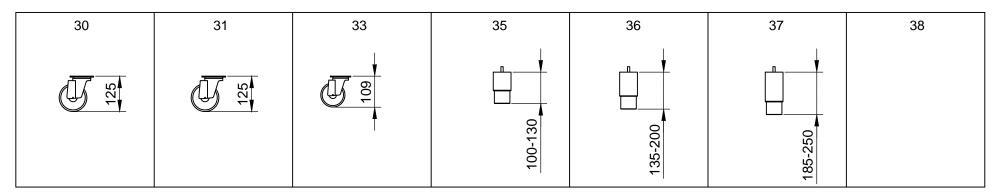

HB: Height of base (HB is adjustable when given value is XXX-XXX)

Note: 20 mm air passage is 25 mm when cabinet is equipped with draught shield (option 70)

| Revision:                                                        |                            |                       |              |                                       |      |             |
|------------------------------------------------------------------|----------------------------|-----------------------|--------------|---------------------------------------|------|-------------|
| Description: Dimensions - BioPlus 1270/1400 - BioBlood 1270/1400 |                            |                       |              | General tolerances:<br>ISO 2768-1 (m) |      |             |
|                                                                  |                            |                       |              | ISO 2768-2 (L)                        |      |             |
| (TIRAVAT                                                         |                            | Date: 09-05-2011      | Drawing no.: | Sheet no.:                            | Rev. | A<br>format |
| © G                                                              | ram Commercial A/S DENMARK | Name: JABP Scale 1/20 | 765041442    | 1 of 1                                | 000  | 3           |
| Denimin                                                          |                            |                       |              |                                       |      |             |