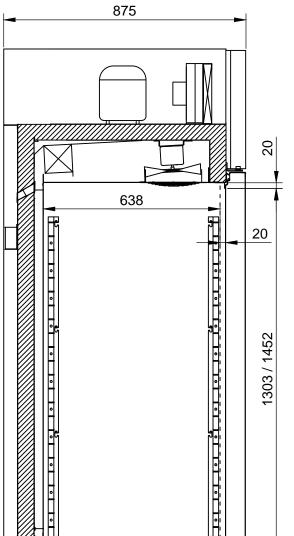

HB: Height of base (HB is adjustable when given value is XXX-XXX)

Note: 20 mm air passage is 25 mm when cabinet is equipped with draught shield (option 70)

| Revision:                                                        |                            |                       |              |                                       |      |             |
|------------------------------------------------------------------|----------------------------|-----------------------|--------------|---------------------------------------|------|-------------|
| Description: Dimensions - BioPlus 1270/1400 - BioBlood 1270/1400 |                            |                       |              | General tolerances:<br>ISO 2768-1 (m) |      |             |
|                                                                  |                            |                       |              | ISO 2768-2 (L)                        |      |             |
| (TIRAVAT                                                         |                            | Date: 09-05-2011      | Drawing no.: | Sheet no.:                            | Rev. | A<br>format |
| © G                                                              | ram Commercial A/S DENMARK | Name: JABP Scale 1/20 | 765041442    | 1 of 1                                | 000  | 3           |
| Denimin                                                          |                            |                       |              |                                       |      |             |