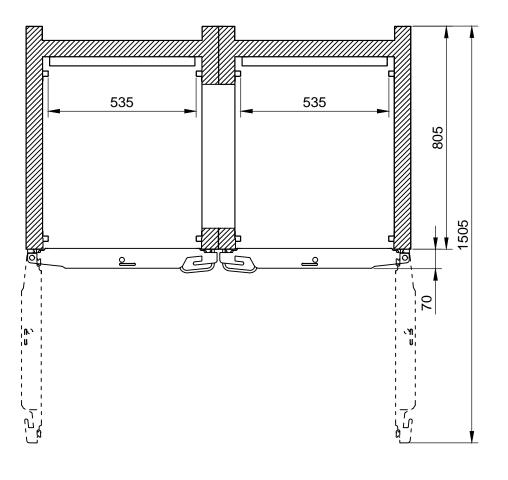

HB: Height of base (HB is adjustable when given value is XXX-XXX)

Note: 20 mm air passage is 25 mm when cabinet is equipped with draught shield (option 70)

| Revision:                                                        |                            |                       |              |                                       |      |             |
|------------------------------------------------------------------|----------------------------|-----------------------|--------------|---------------------------------------|------|-------------|
| Description: Dimensions - BioPlus 1270/1400 - BioBlood 1270/1400 |                            |                       |              | General tolerances:<br>ISO 2768-1 (m) |      |             |
|                                                                  |                            |                       |              | ISO 2768-2 (L)                        |      |             |
| (TIRAVAT                                                         |                            | Date: 09-05-2011      | Drawing no.: | Sheet no.:                            | Rev. | A<br>format |
| © G                                                              | ram Commercial A/S DENMARK | Name: JABP Scale 1/20 | 765041442    | 1 of 1                                | 000  | 3           |
| Denimin                                                          |                            |                       |              |                                       |      |             |