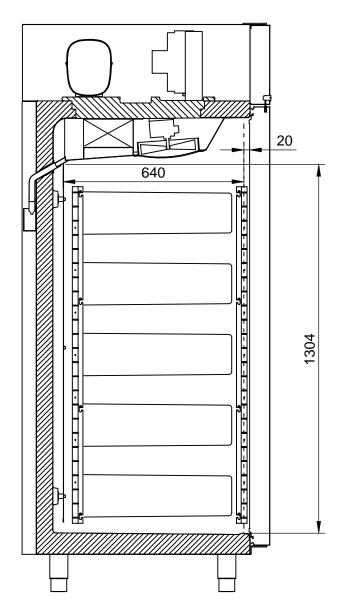

HB: Height of base (HB is adjustable when given value is XXX-XXX)

| Revision:                                                                                                    |                             |                  |              |                                                         |      |             |
|--------------------------------------------------------------------------------------------------------------|-----------------------------|------------------|--------------|---------------------------------------------------------|------|-------------|
| Description: Dimensions - Biocompact II 610                                                                  |                             |                  |              | General tolerances:<br>ISO 2768-1 (m)<br>ISO 2768-2 (L) |      |             |
|                                                                                                              |                             |                  |              |                                                         |      |             |
| (TIPAN)                                                                                                      |                             | Date: 09-05-2011 | Drawing no.: | Sheet no.:                                              | Rev. | A<br>format |
| ~ ~                                                                                                          | Gram Commercial A/S DENMARK | Name: JABP       | 765041438    | 1<br>of 1 00                                            |      | 2           |
|                                                                                                              |                             | Scale 1/20       |              |                                                         | 000  | S           |
| All rights to this drawing helpings to Gram Commercial A/S, of Jaw of Convigent. Thus the drawing should not |                             |                  |              |                                                         |      |             |