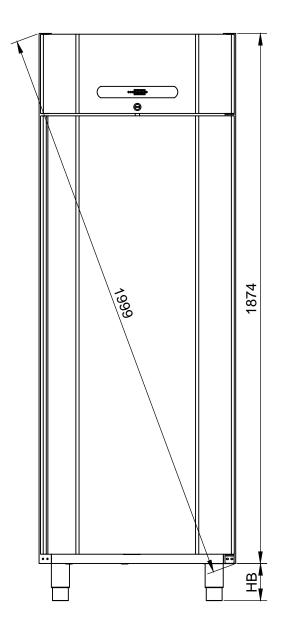

HB: Height of base (HB is adjustable when given value is XXX-XXX)

| Revision:                                                                                                    |                             |                  |              |                                                         |      |             |
|--------------------------------------------------------------------------------------------------------------|-----------------------------|------------------|--------------|---------------------------------------------------------|------|-------------|
| Description: Dimensions - Biocompact II 610                                                                  |                             |                  |              | General tolerances:<br>ISO 2768-1 (m)<br>ISO 2768-2 (L) |      |             |
|                                                                                                              |                             |                  |              |                                                         |      |             |
| (TIPAN)                                                                                                      |                             | Date: 09-05-2011 | Drawing no.: | Sheet no.:                                              | Rev. | A<br>format |
| ~ ~                                                                                                          | Gram Commercial A/S DENMARK | Name: JABP       | 765041438    | 1<br>of 1 00                                            |      | 2           |
|                                                                                                              |                             | Scale 1/20       |              |                                                         | 000  | S           |
| All rights to this drawing helpings to Gram Commercial A/S, of Jaw of Convigent. Thus the drawing should not |                             |                  |              |                                                         |      |             |