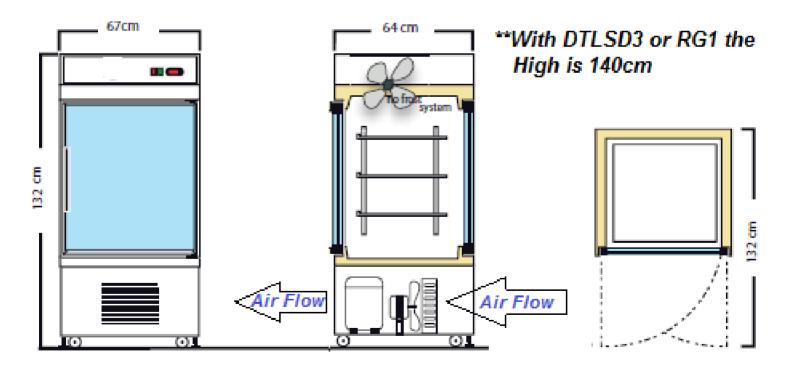

# Pass-Through Refrigerator Small Size

no frost system Refrigerator cabinet to preserve pharmaceutical and biological materials.

**MODEL TEMPERATURE RANGE** 

(LITRES)

CAPACITY EXTERNAL DIMENSIONS  $(W \times D \times H cm)$ 67 x 64 x 132/140

**DOOR TYPE** 

Front and Rear Doors

Refrigeration type: Ventilated (NO-FROST)

**Defrosting:** Automatic with condensing water evaporation

Electric power: 1 / 220-240Volt / 50-60Hz

Compressor: No 1 Hermetic Type - 1/3 HP - 450 Watts

Refrigerant gas: R452a (OPTION R290)

Door: No. 2 Solid or Glass Hinged Doors with alternate opening

Inner setting: 3/4 Adjustable Shelves or Grids Lighting: Neon or LED (optional) lights

Electronic controller: Hi Efficiency display, res. 0,1°C Castors and Wheels: 4 wheels + 2 adjustable feet Visual and acoustic alarm for: - HI and LOW temperature