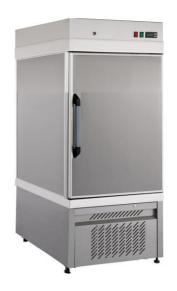

ature

- Open door

- Devices failure
- Probes failures
- Compressor failure
- Condenser failure

#### **MAIN ACCESSORIES & OPTIONS:**

DTLSD3 - Interactive Data Logger Touch Screen Velex 5" SE / ESEDL - Manual or Electronic Lock alternate opening

CHAUT - Self Closing Door with stopper at 95°

LED- Led light when doors open, 60mm long, High Brightness

HLO - Hole for External Probe Ø 25mm

PIS - Adjustable S/Steel Plane Shelves AISI 304

SH1 - Sliding Movable S/Steel AISI 304 Shelves

WI-FI - Auto Sending Alarm System and Online connection 3G/SMS - Online connection for remote monitoring system and option SMS in case of alarms and warnings

GR - Remote cooling System

### **OPTION INTERACTIVE DATA LOGGER TFT 5"**



































## **Available GLASS or SOLID DOORS**