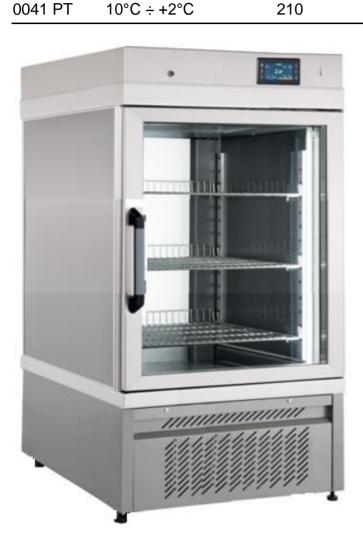

# Pass-Through Refrigerator Small Size

no frost system Refrigerator cabinet to preserve pharmaceutical and biological materials.

**MODEL TEMPERATURE RANGE** 

(LITRES)

CAPACITY EXTERNAL DIMENSIONS  $(W \times D \times H cm)$ 67 x 64 x 132/140

**DOOR TYPE** 

Front and Rear Doors

Refrigeration type: Ventilated (NO-FROST)

**Defrosting:** Automatic with condensing water evaporation

Electric power: 1 / 220-240Volt / 50-60Hz

Compressor: No 1 Hermetic Type - 1/3 HP - 450 Watts

Refrigerant gas: R452a (OPTION R290)

Door: No. 2 Solid or Glass Hinged Doors with alternate opening

Inner setting: 3/4 Adjustable Shelves or Grids Lighting: Neon or LED (optional) lights

Electronic controller: Hi Efficiency display, res. 0,1°C Castors and Wheels: 4 wheels + 2 adjustable feet Visual and acoustic alarm for: - HI and LOW temperature