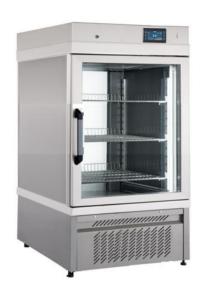

# Pass-Through Refrigerator Small Size

no frost system Refrigerator cabinet to preserve pharmaceutical and biological materials.

**MODEL TEMPERATURE RANGE** 

(LITRES)

CAPACITY EXTERNAL DIMENSIONS  $(W \times D \times H cm)$ 67 x 64 x 132/140

**DOOR TYPE** 

Front and Rear Doors

Door: No. 2 Solid or Glass Hinged Doors with alternate opening

Inner setting: 3/4 Adjustable Shelves or Grids Lighting: Neon or LED (optional) lights

Electronic controller: Hi Efficiency display, res. 0,1°C Castors and Wheels: 4 wheels + 2 adjustable feet Visual and acoustic alarm for: - HI and LOW temperature

## **Available GLASS or SOLID DOORS**