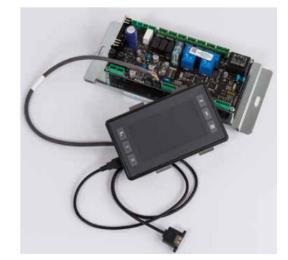

adjustable feet Visual and acoustic alarm for: - HI and LOW temperature

- Open door

- Devices failure
- Probes failures
- Compressor failure
- Condenser failure

#### **MAIN ACCESSORIES & OPTIONS:**

DTLSD3 - Interactive Data Logger Touch Screen Velex 5" SE / ESEDL - Manual or Electronic Lock alternate opening

CHAUT - Self Closing Door with stopper at 95°

LED- Led light when doors open, 60mm long, High Brightness

HLO - Hole for External Probe Ø 25mm

PIS - Adjustable S/Steel Plane Shelves AISI 304

SH1 - Sliding Movable S/Steel AISI 304 Shelves

WI-FI - Auto Sending Alarm System and Online connection 3G/SMS - Online connection for remote monitoring system and option SMS in case of alarms and warnings

GR - Remote cooling System

### **OPTION INTERACTIVE DATA LOGGER TFT 5"**



































## **Available GLASS or SOLID DOORS**