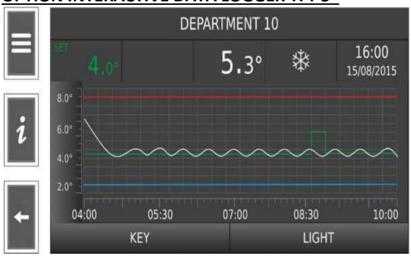

eels + 2 adjustable feet Visual and acoustic alarm for: - HI and LOW temperature

- Open door

- Devices failure
- Probes failures
- Compressor failure
- Condenser failure

#### **MAIN ACCESSORIES & OPTIONS:**

DTLSD3 - Interactive Data Logger Touch Screen Velex 5" SE / ESEDL - Manual or Electronic Lock alternate opening

CHAUT - Self Closing Door with stopper at 95°

LED- Led light when doors open, 60mm long, High Brightness

HLO - Hole for External Probe Ø 25mm

PIS - Adjustable S/Steel Plane Shelves AISI 304

SH1 - Sliding Movable S/Steel AISI 304 Shelves

WI-FI - Auto Sending Alarm System and Online connection 3G/SMS - Online connection for remote monitoring system and option SMS in case of alarms and warnings

GR - Remote cooling System

### **OPTION INTERACTIVE DATA LOGGER TFT 5"**



































## **Available GLASS or SOLID DOORS**